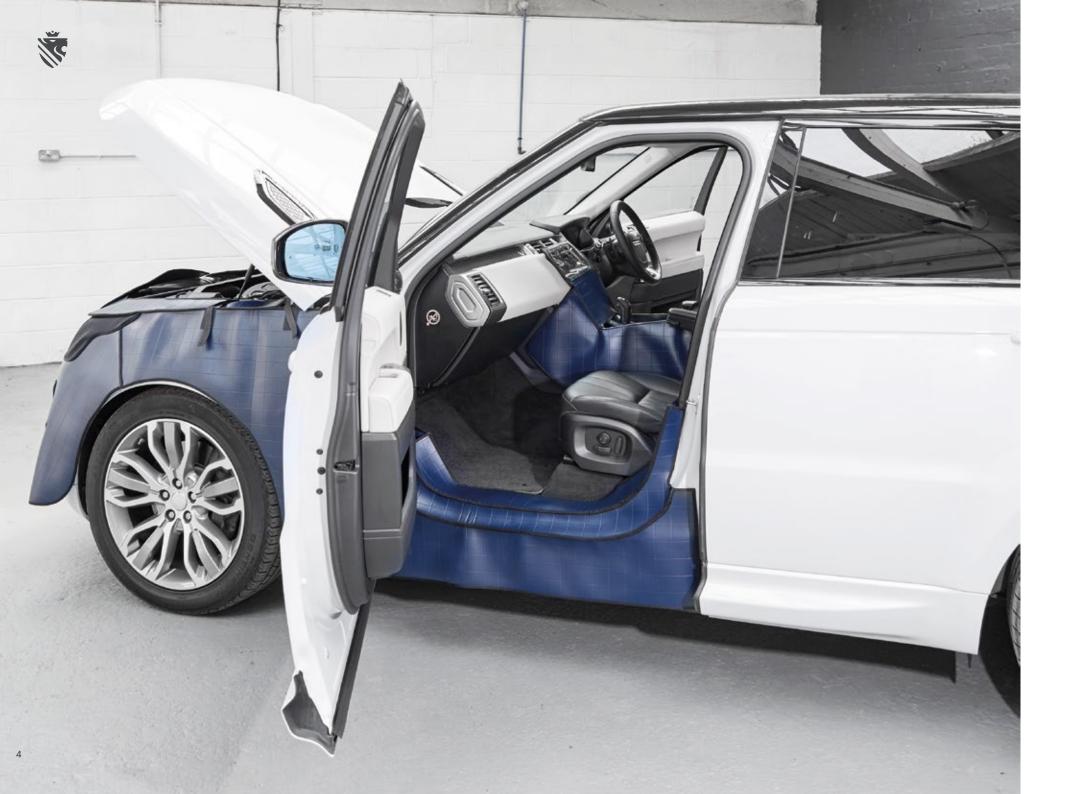

# INTERIOR AND EXTERIOR BODY WORK PROTECTION

Vehicles, unfortunately, can suffer damage during production and maintenance. Manufactured from a choice of materials, depending on the level of protection required, we offer an innovative reusable interior and exterior protection solution.

These products are designed and manufactured to provide high quality, tailored branded protection to vehicle wings, sills, as well as the front and rear.

## **FEATURES**

- Non-scratch material
- Anti-slip backing
- Ventilation mesh over headlamps and front grille areas
- Adjustable fixing hooks, or Velcro fixing
- Colour options
- Branded options