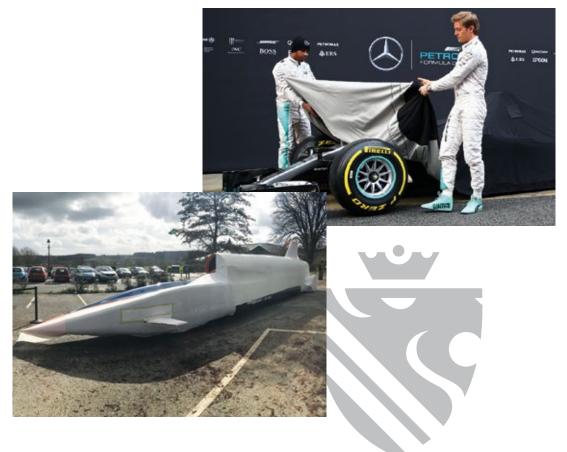

# SILK **REVEALS**

Made from a composition of satin and silk, our Reveal fabric adds sophistication to any dealership or launch event. The cover flows over the car, elegantly concealing the vehicle's identity for unsuspecting passers-by or visiting guests.

Perfect for launch parties, press days and gift presentations, our Reveal Covers, which can be branded and come in a range of colour options, are used by some of the world's leading manufacturers.

Working with some of the world's most prestigious automotive names, major Formula 1 teams, sports personalities and royal family, Specialised Covers have been the trusted name in vehicle cover protection for over 36 years.