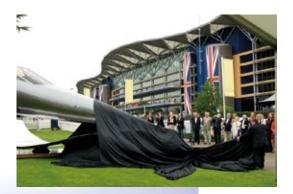

# SILK **REVEALS**

Made from a composition of satin and silk, our Reveal fabric adds sophistication to any dealership or launch event. The cover flows over the car, elegantly concealing the vehicle's identity for unsuspecting passers-by or visiting guests.

Perfect for launch parties, press days and gift presentations, our Reveal Covers, which can be branded and come in a range of colour options, are used by some of the world's leading manufacturers.