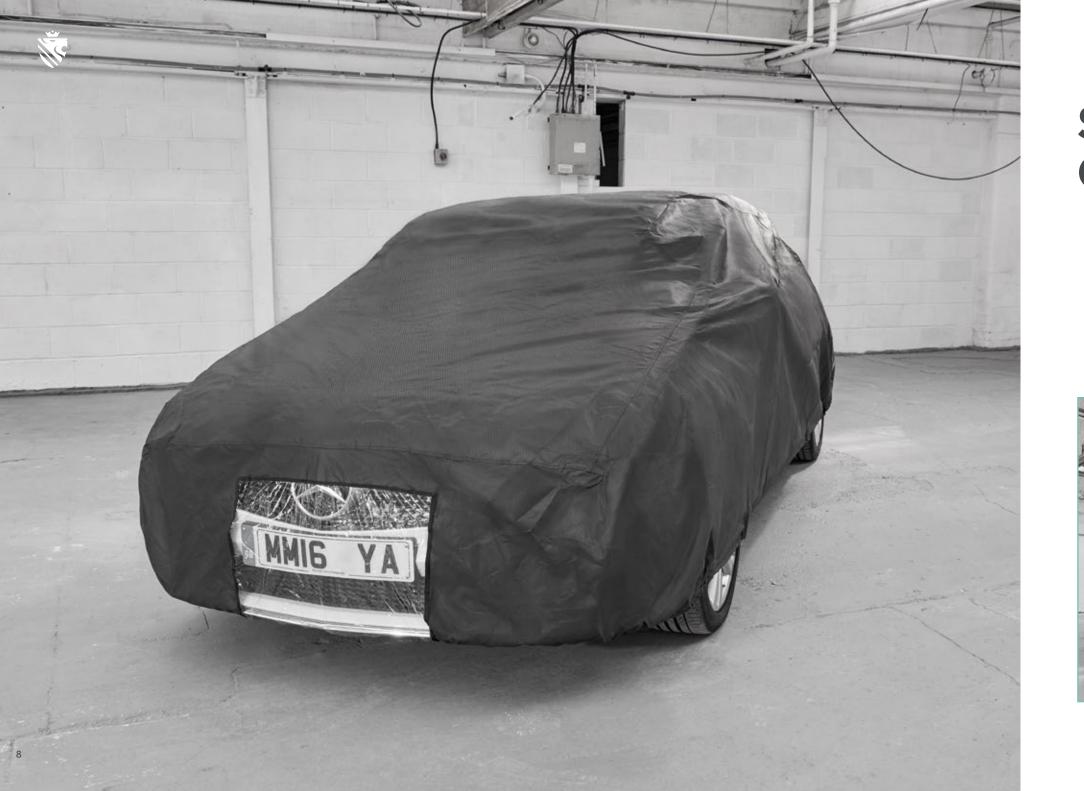

# **DRIVING COVERS AND CAR BRAS**

Testing new cars and transporting them can cause unexpected damage to paint work as well as revealing the car before you - Fully tailored may want anyone to see it.

Our Driving Covers are fully tailored to the make and model of vehicle, ensuring a perfect fit. With key access points and wheel cut outs, our Driving Covers are manufactured from a choice of materials depending on the level of protection required.

Ideal for track testing, transportation between key locations or simply to keep a new model under wraps, Driving Covers are the perfect solution.

Alternatively, our tailored Car Bras offer protection to the front of a car during test driving, protecting the paint work from chips and stones.

## **FEATURES**

- Wheel cuts out
- Vents for lights and grilles
- Door access
- Bonnet / windscreen access
- Perspex panelling