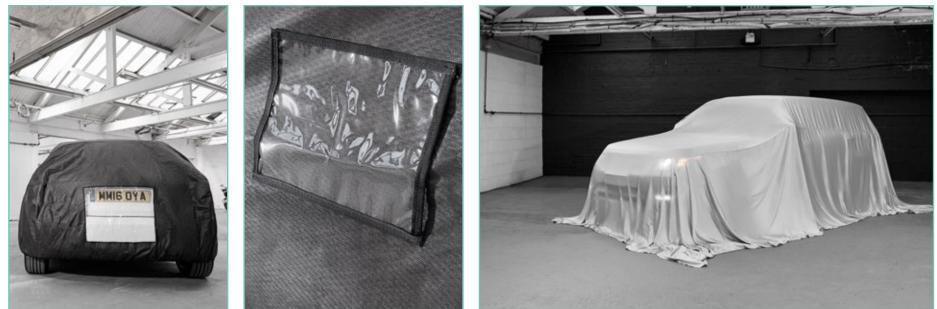

# SILK **REVEALS**

Made from a composition of satin and silk, our Reveal fabric adds sophistication to any dealership or launch event. The cover flows over the car, elegantly concealing the vehicle's identity for unsuspecting passers-by or visiting guests.

Perfect for launch parties, press days and gift presentations, our Reveal Covers, which can be branded and come in a range of colour options, are used by some of the world's leading manufacturers.

## **FEATURES**

- Semi-tailored
- Choice of materials
- Perspex panelling for registration plate