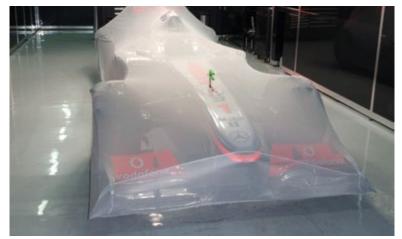

# SILK **REVEALS**

Made from a composition of satin and silk, our Reveal fabric adds sophistication to any dealership or launch event. The cover flows over the car, elegantly concealing the vehicle's identity for unsuspecting passers-by or visiting guests.

Perfect for launch parties, press days and gift presentations, our Reveal Covers, which can be branded and come in a range of colour options, are used by some of the world's leading manufacturers.