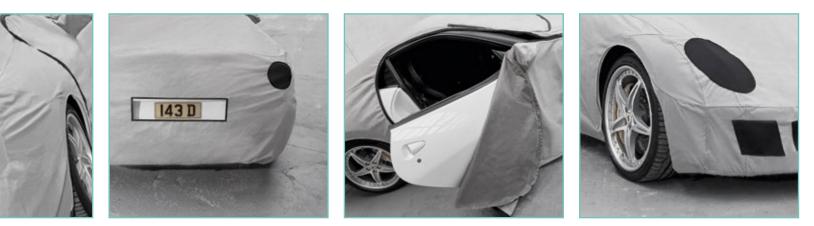

# **DRIVING COVERS AND CAR BRAS**

Testing new cars and transporting them can cause unexpected damage to paint work as well as revealing the car before you - Fully tailored may want anyone to see it.

Our Driving Covers are fully tailored to the make and model of vehicle, ensuring a perfect fit. With key access points and wheel cut outs, our Driving Covers are manufactured from a choice of materials depending on the level of protection required.

Ideal for track testing, transportation between key locations or simply to keep a new model under wraps, Driving Covers are the perfect solution.

Alternatively, our tailored Car Bras offer protection to the front of a car during test driving, protecting the paint work from chips and stones.

## **FEATURES**

- Wheel cuts out
- Vents for lights and grilles
- Door access
- Bonnet / windscreen access
- Perspex panelling