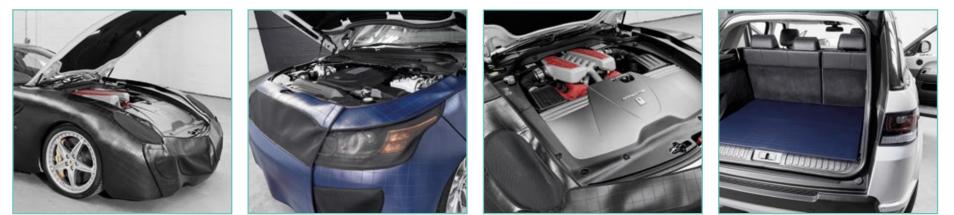

# **DRIVING COVERS AND CAR BRAS**

Testing new cars and transporting them can cause unexpected damage to paint work as well as revealing the car before you - Fully tailored may want anyone to see it.

Our Driving Covers are fully tailored to the make and model of vehicle, ensuring a perfect fit. With key access points and wheel cut outs, our Driving Covers are manufactured from a choice of materials depending on the level of protection required.

Ideal for track testing, transportation between key locations or simply to keep a new model under wraps, Driving Covers are the perfect solution.

Alternatively, our tailored Car Bras offer protection to the front of a car during test driving, protecting the paint work from chips and stones.

## **FEATURES**

- Wheel cuts out
- Vents for lights and grilles
- Door access
- Bonnet / windscreen access
- Perspex panelling