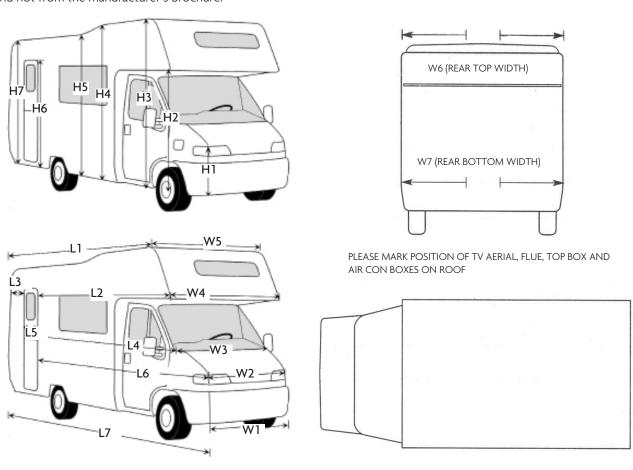

TV Ariel Flue Satelite Dish Air Conditioning Unit Roof Bars

Any other additional accessory which is mounted to the roof.

If your Motorhome is fitted with a Status aerial for example, or any other accessory, measure from the back of the Motorhome to the base of the fitted element/accessory, using the edge of the roof as a guide. It is not necessary to measure the distance in from the edge of the Motorhome to the same fitted element/accessory - simply state whether it is situated on the nearside or offside.

# YOUR MEASUREMENTS

We need you to measure the following dimensions as illustrated below. After recording the measurements please input the data into the tables below. It is important that the measurements are taken from the actual Motorhome and not from the manufacturer's brochure.

| If you have r    | roof elements to note, take a single | ength measurement | from the back of the Motorhome along the roof edge. |
|------------------|--------------------------------------|-------------------|-----------------------------------------------------|
| L1               | W1                                   | H1                | A/C Nearside Offside                                |
| L2               | W2                                   | H2                | FLUE Nearside Offside                               |
| L3               | W3                                   | H3                | AERIAL Nearside Offside                             |
| L4               | W4                                   | H4                | Dimensions in :                                     |
| L5               | W5                                   | H5                |                                                     |
| L6               | W6                                   | H6                | Metric                                              |
| L7               | W7                                   | H7                | Imperial                                            |
| Customer<br>Name |                                      |                   | Door Hinged<br>(Front or Rear)                      |