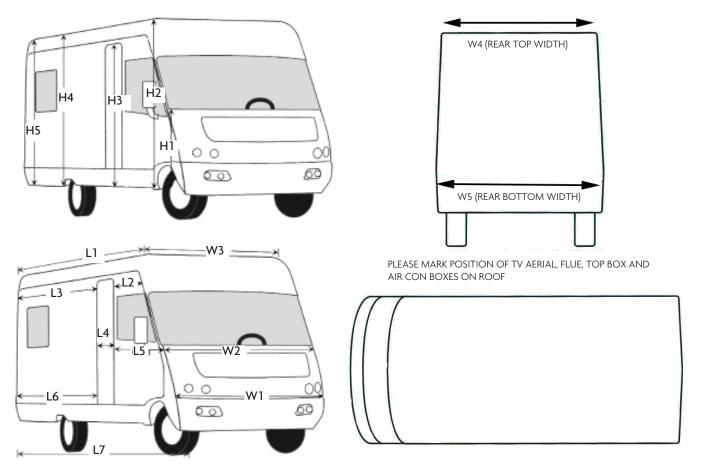

## YOUR MEASUREMENTS

We need you to measure the following dimensions as illustrated below. After recording the measurements please input the data into the tables below. It is important that the measurements are taken from the actual Motorhome and not from the manufacturer's brochure.

If you have roof elements to note, take a single length measurement from the back of the Motorhome along the roof edge.

| L1                           | W1 | H1       | A/C Nearside Offside                          |
|------------------------------|----|----------|-----------------------------------------------|
| L2                           | W2 | H2       | FLUE Nearside Offside                         |
| L3                           | W3 | H3       | AERIAL Nearside Offside                       |
| L4                           | W4 | H4       | Dimensions in :                               |
| L5                           | W5 | H5       |                                               |
| L6                           |    | <u> </u> | Metric                                        |
| L7                           |    |          | Imperial                                      |
| · ·                          |    |          | mperat                                        |
| Customer                     |    |          | Door Hinged                                   |
| Name                         |    |          | (Front or Rear)                               |
| Contact<br>Number            |    |          | Door Position<br>(Front or Rear)              |
| Email                        |    |          |                                               |
| Address                      |    |          | Any other modifications we should know about? |
| Make & Model<br>of Motorhome |    |          |                                               |
| Year of                      |    |          |                                               |
| Manufacture                  |    |          |                                               |
|                              |    |          |                                               |