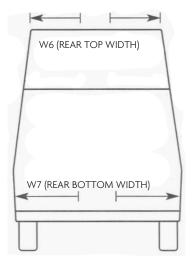

## YOUR MEASUREMENTS

We need you to measure the following dimensions as illustrated below. After recording the measurements please input the data into the tables below. It is important that the measurements are taken from the actual Motorhome and not from the manufacturer's brochure.

| L1 |  |
|----|--|
| L2 |  |
| L3 |  |
| L4 |  |
| L5 |  |
| L6 |  |
| L7 |  |

| W1 |  |
|----|--|
| W2 |  |
| W3 |  |
| W4 |  |
| W5 |  |
| W6 |  |
| W7 |  |
|    |  |

| H1 |  |
|----|--|
| H2 |  |
| H3 |  |
| H4 |  |
| H5 |  |
| H6 |  |
| H7 |  |