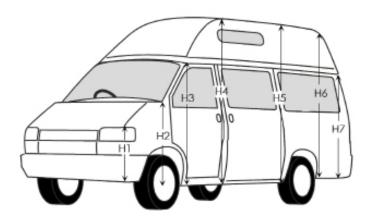

## YOUR MEASUREMENTS

We need you to measure the following dimensions as illustrated below. After recording the measurements please input the data into the tables below. It is important that the measurements are taken from the actual Motorhome and not from the manufacturer's brochure.

W2 13 0 0 L5 - L4 - L4 - L5 - L6 - L5 - L6

PLEASE MARK POSITION OF TV AERIAL, FLUE, TOP BOX AND AIR CON BOXES ON ROOF

If you have roof elements to note, take a single length measurement from the back of the Motorhome along the roof edge.

| L1 |  |
|----|--|
| L2 |  |
| L3 |  |
| L4 |  |
| L5 |  |
| L6 |  |
| L7 |  |

| W1 |  |
|----|--|
| W2 |  |
| W3 |  |
| W4 |  |
| W5 |  |
| W6 |  |
| W7 |  |
|    |  |

| H1 |  |
|----|--|
| H2 |  |
| H3 |  |
| H4 |  |
| H5 |  |
| H6 |  |
| H7 |  |