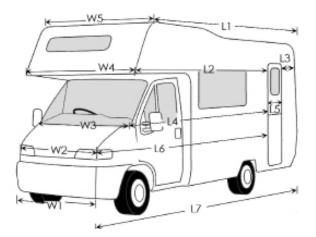

## YOUR MEASUREMENTS

We need you to measure the following dimensions as illustrated below. After recording the measurements please input the data into the tables below. It is important that the measurements are taken from the actual Motorhome and not from the manufacturer's brochure.

PLEASE MARK POSITION OF TV AERIAL, FLUE, TOP BOX AND AIR CON BOXES ON ROOF

If you have roof elements to note, take a single length measurement from the back of the Motorhome along the roof edge.

| L1       | W1 | H1     | A/C    |              | Nearside | Offside         |
|----------|----|--------|--------|--------------|----------|-----------------|
| L2       | W2 | H2     | FLUE   |              | Nearside | Offside         |
| L3       | W3 | <br>H3 | AERIAL |              | Nearside | Offside         |
| L4       | W4 | <br>H4 |        |              | _        | Dimensions in : |
| L5       | W5 | H5     |        |              |          |                 |
| L6       | W6 | H6     |        |              |          | Metric          |
| L7       | W7 | H7     |        |              |          | Imperial        |
|          |    | <br>   |        |              |          | impenat         |
| Customer |    |        |        | Doo<br>(From | r Hinged |                 |