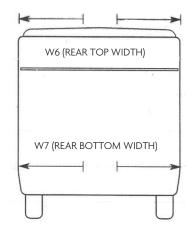

## YOUR MEASUREMENTS

We need you to measure the following dimensions as illustrated below. After recording the measurements please input the data into the tables below. It is important that the measurements are taken from the actual Motorhome and not from the manufacturer's brochure.

PLEASE MARK POSITION OF TV AERIAL, FLUE, TOP BOX AND AIR CON BOXES ON ROOF

If you have roof elements to note, take a single length measurement from the back of the Motorhome along the roof edge.

| L1       | W1 | H1     | A/C    |              | Nearside | Offside         |
|----------|----|--------|--------|--------------|----------|-----------------|
| L2       | W2 | H2     | FLUE   |              | Nearside | Offside         |
| L3       | W3 | <br>H3 | AERIAL |              | Nearside | Offside         |
| L4       | W4 | <br>H4 |        |              | _        | Dimensions in : |
| L5       | W5 | H5     |        |              |          |                 |
| L6       | W6 | H6     |        |              |          | Metric          |
| L7       | W7 | H7     |        |              |          | Imperial        |
|          |    | <br>   |        |              |          | impenat         |
| Customer |    |        |        | Doo<br>(From | r Hinged |                 |