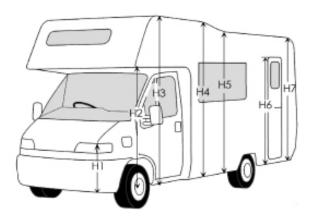

## YOUR MEASUREMENTS

We need you to measure the following dimensions as illustrated below. After recording the measurements please input the data into the tables below. It is important that the measurements are taken from the actual Motorhome and not from the manufacturer's brochure.

PLEASE MARK POSITION OF TV AERIAL, FLUE, TOP BOX AND AIR CON BOXES ON ROOF

If you have roof elements to note, take a single length measurement from the back of the Motorhome along the roof edge.

| L1       | W1 | H1     | A/C    |              | Nearside | Offside         |
|----------|----|--------|--------|--------------|----------|-----------------|
| L2       | W2 | H2     | FLUE   |              | Nearside | Offside         |
| L3       | W3 | <br>H3 | AERIAL |              | Nearside | Offside         |
| L4       | W4 | <br>H4 |        |              | _        | Dimensions in : |
| L5       | W5 | H5     |        |              |          |                 |
| L6       | W6 | H6     |        |              |          | Metric          |
| L7       | W7 | H7     |        |              |          | Imperial        |
|          |    | <br>   |        |              |          | impenat         |
| Customer |    |        |        | Doo<br>(From | r Hinged |                 |