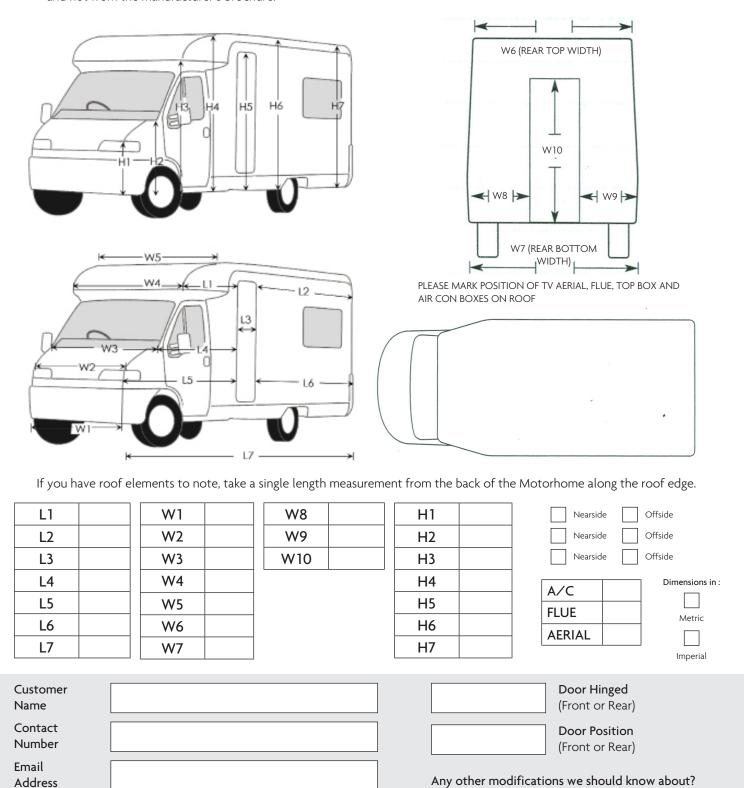

Make all the measurments consistent, in either Metric or Imperial.

All measurment boxes must be completed. Please take the length measurment to the outer edge of awning rail only.

Please advise if your Motorhome is fitted with any of the following attachments:

TV Ariel
Flue
Satelite Dish
Air Conditioning Unit
Roof Bars
Any other additional accessory which is mounted to the roof.

If your Motorhome is fitted with a Status aerial for example, or any other accessory, measure from the back of the Motorhome to the base of the fitted element/accessory, using the edge of the roof as a guide. It is not necessary to measure the distance in from the edge of the Motorhome to the same fitted element/accessory - simply state whether it is situated on the nearside or offside.

Be sure to note the position of the door hinges, either front or rear.

To ensure the most accurate fit and to reduce the likelihood of an error occurring, please double check that all the dimensions we require have been inputed before returning this Dimension Sheet to us.

# YOUR MEASUREMENTS

Make & Model of Motorhome

Year of Manufacture

We need you to measure the following dimensions as illustrated below. After recording the measurements please input the data into the tables below. It is important that the measurements are taken from the actual Motorhome and not from the manufacturer's brochure.