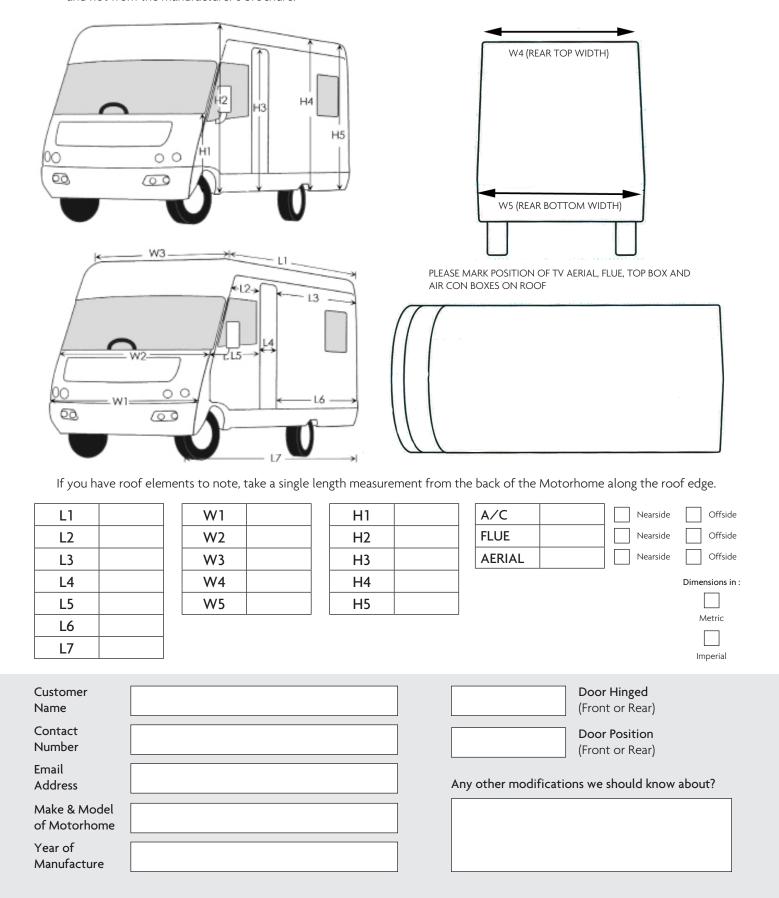

Make all the measurments consistent, in either Metric or Imperial.

All measurment boxes must be completed. Please take the length measurment to the outer edge of awning rail only.

Please advise if your Motorhome is fitted with any of the following attachments:

TV Ariel
Flue
Satelite Dish
Air Conditioning Unit
Roof Bars

Any other additional accessory which is mounted to the roof.

If your Motorhome is fitted with a Status aerial for example, or any other accessory, measure from the back of the Motorhome to the base of the fitted element/accessory, using the edge of the roof as a guide. It is not necessary to measure the distance in from the edge of the Motorhome to the same fitted element/accessory - simply state whether it is situated on the nearside or offside.

Be sure to note the position of the door hinges, either front or rear.

To ensure the most accurate fit and to reduce the likelihood of an error occurring, please double check that all the dimensions we require have been inputed before returning this Dimension Sheet to us.

# YOUR MEASUREMENTS

We need you to measure the following dimensions as illustrated below. After recording the measurements please input the data into the tables below. It is important that the measurements are taken from the actual Motorhome and not from the manufacturer's brochure.