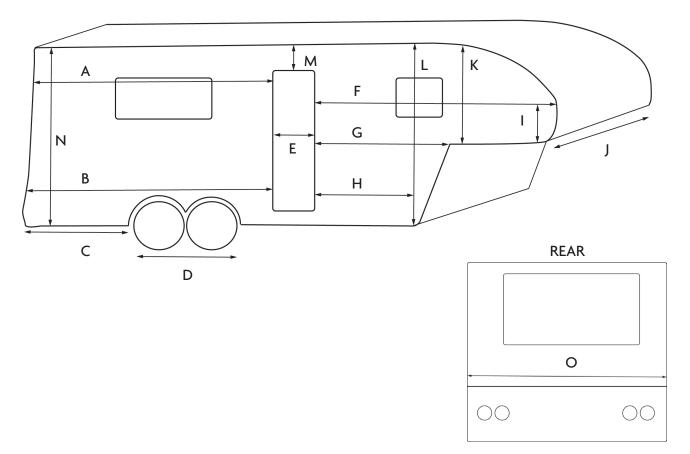

## YOUR MEASUREMENTS

We need you to measure the following dimensions as illustrated below. After recording the measurements please input the data into the tables below. It is important that the measurements are taken from the actual Caravan and not from the manufacturer's brochure.

If you have roof elements to note, take a single length measurement from the back of the Caravan along the Gutter Line.

| A                                                                                                                 | <b>–</b> |   |                 |                                                                    |
|-------------------------------------------------------------------------------------------------------------------|----------|---|-----------------|--------------------------------------------------------------------|
|                                                                                                                   | F        | K | A/C             | Nearside Offside                                                   |
| В                                                                                                                 | G        | L | FLUE            | Nearside Offside                                                   |
| C                                                                                                                 | Н        | M | AERIAL          | Nearside Offside                                                   |
| D                                                                                                                 | I        | N | Spoiler Types : | Dimensions in                                                      |
| E                                                                                                                 | J        | 0 |                 | Metric<br>Imperial                                                 |
| Customer<br>Name<br>Contact<br>Number<br>Email<br>Address<br>Make & Model<br>of Caravan<br>Year of<br>Manufacture |          |   | (From Doo       | <b>r Hinged</b><br>nt or Rear)<br><b>r Position</b><br>nt or Rear) |