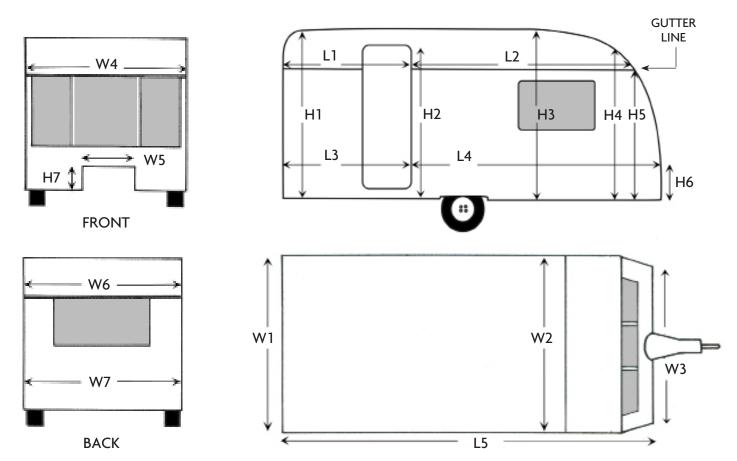

## YOUR MEASUREMENTS

We need you to measure the following dimensions as illustrated below. After recording the measurements please input the data into the tables below. It is important that the measurements are taken from the actual Caravan and not from the manufacturer's brochure.

If you have roof elements to note, take a single length measurement from the back of the Caravan along the Gutter Line.

| L1                                             | W1 | H1 | A/C Nearside Offside                                            |
|------------------------------------------------|----|----|-----------------------------------------------------------------|
| L2                                             | W2 | H2 | FLUE   Nearside   Offside                                       |
| L3                                             | W3 | H3 | AERIAL Nearside Offside                                         |
| L4                                             | W4 | H4 | Spoiler Types : Dimensions in :                                 |
| L5                                             | W5 | H5 |                                                                 |
|                                                | W6 | H6 |                                                                 |
|                                                | W7 | H7 |                                                                 |
|                                                |    |    |                                                                 |
| Customer<br>Name<br>Contact<br>Number<br>Email |    |    | Door Hinged   (Front or Rear)   Door Position   (Front or Rear) |
| Address                                        |    |    | Any other modifications we should know about?                   |
| Make & Model<br>of Caravan                     |    |    |                                                                 |
| Year of<br>Manufacture                         |    |    |                                                                 |
|                                                |    |    |                                                                 |