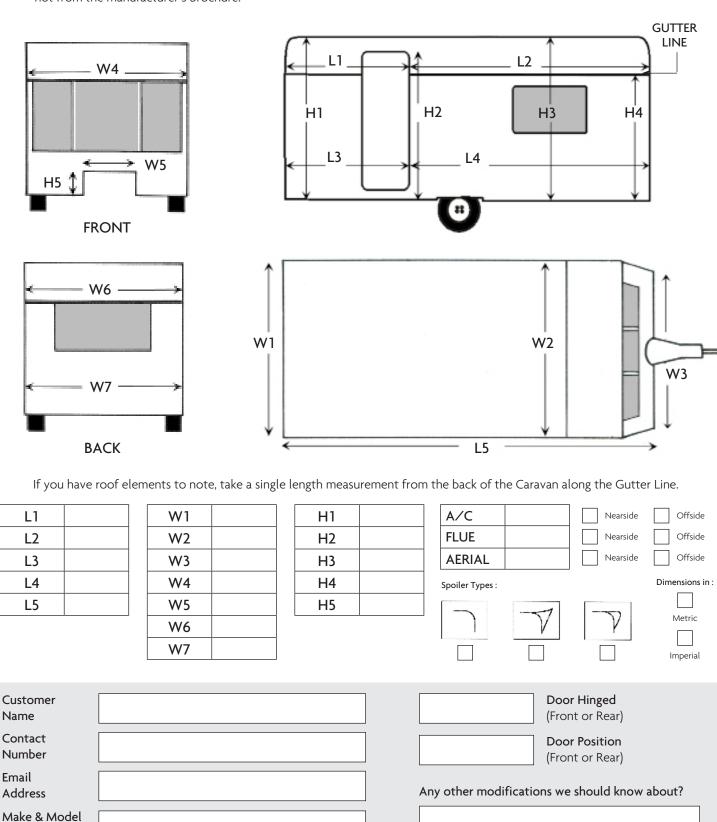

## **INSTRUCTIONS**

The following are suggestions to assist you in the measuring of your caravan:

**Please note**: It is important that you merely input the measurments required without altering the diagram on the dimension sheet provided. Although the shape of your Caravan may differ from our drawing, it is the measurments which will determine the shape and fit of your cover.

Make all the measurments consistent, in either Metric or Imperial.

All measurment boxes must be completed. Please take the length measurment to the outer edge of awning rail only.

Please advise if your Caravan is fitted with any of the following attachments:

TV Ariel Flue Satelite Dish Air Conditioning Unit Roof Bars

Any other additional accessory which is mounted to the roof.

If your Caravan is fitted with any of the above please measure from the awning rail at the back of the caravan to the centre of the fitted element/accessory, using either the gutter line or top of the window as a guide. It is not necessary to measure the distance in from the edge of Caravan to the same fitted element/accessory - simply state whether it is situated on the **nearside** or **offside**.

# **YOUR MEASUREMENTS**

of Caravan Year of Manufacture

We need you to measure the following dimensions as illustrated below. After recording the measurements please input the data into the tables below. It is important that the measurements are taken from the actual Caravan and not from the manufacturer's brochure.