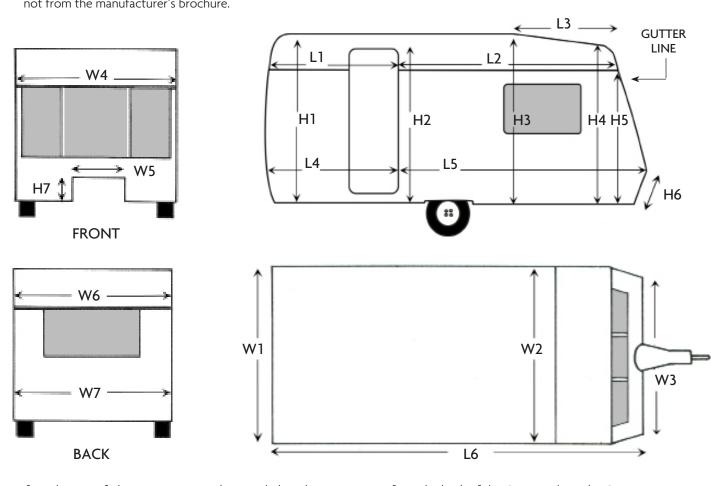

# YOUR MEASUREMENTS

We need you to measure the following dimensions as illustrated below. After recording the measurements please input the data into the tables below. It is important that the measurements are taken from the actual Caravan and not from the manufacturer's brochure.

If you have roof elements to note, take a single length measurement from the back of the Caravan along the Gutter Line.

Н1

H2

A/C

**FLUE** 

|                   | ''- | 1 |    |                 |              |                                |                |
|-------------------|-----|---|----|-----------------|--------------|--------------------------------|----------------|
| L3                | W3  |   | H3 | AERIAL          |              | Nearside                       | Offside        |
| L4                | W4  |   | H4 | Spoiler Types : |              |                                | Dimensions in  |
| L5                | W5  |   | H5 |                 |              |                                |                |
| L6                | W6  |   | H6 |                 | V            | γ                              | Metric         |
|                   | W7  |   | H7 |                 |              |                                | []<br>Imperial |
|                   |     |   |    |                 |              |                                | F              |
| Customer<br>Name  |     |   |    |                 |              | <b>r Hinged</b><br>nt or Rear) |                |
| Contact<br>Number |     |   |    |                 |              | r Position<br>nt or Rear)      |                |
| Email<br>Address  |     |   |    | Any other modi  | fications we | should know                    | about?         |
| Make & Model      |     |   |    |                 |              |                                |                |