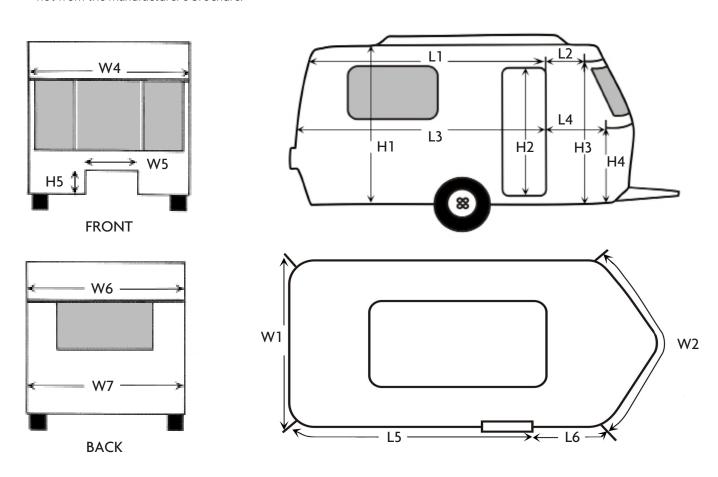

# YOUR MEASUREMENTS

We need you to measure the following dimensions as illustrated below. After recording the measurements please input the data into the tables below. It is important that the measurements are taken from the actual Caravan and not from the manufacturer's brochure.

If you have roof elements to note, take a single length measurement from the back of the Caravan along the Gutter Line.

H1

H2

A/C

**FLUE** 

|                            |    |    |                            | . —                        | <del></del>    |
|----------------------------|----|----|----------------------------|----------------------------|----------------|
| L3                         | W3 | H3 | AERIAL                     | Nearside                   | Offside        |
| L4                         | W4 | H4 | Spoiler Types :            |                            | Dimensions in  |
| L5                         | W5 | H5 |                            |                            |                |
| L6                         | W6 |    |                            | γ                          | Metric         |
|                            | W7 |    |                            |                            | []<br>Imperial |
|                            |    |    |                            |                            |                |
| Customer<br>Name           |    |    |                            | or Hinged<br>nt or Rear)   |                |
| Contact<br>Number          |    |    |                            | or Position<br>nt or Rear) |                |
| Email<br>Address           |    |    | Any other modifications we | should know                | about?         |
| Make & Model<br>of Caravan |    |    |                            |                            |                |
| Year of<br>Manufacture     |    |    |                            |                            |                |